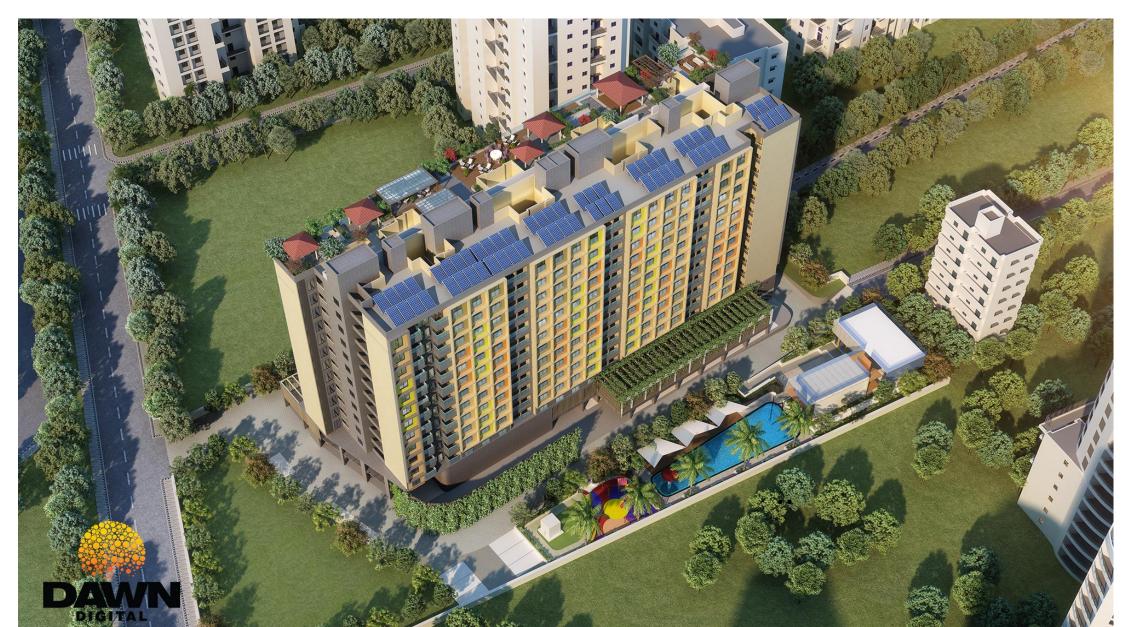

able at website: http://maharera.mahaonline.gov.in



# **MALPANI GROUP VENTURES**











# **MALPANI GROUP VENTURES**











## **COMPLETED PROJECT**

Saffron, Nashik



Malpani Greens, Wakad

The Crest, Pimple Saudagar





## Near by Landmarks :-

- > D-mart 2 mint
- Banglore- Mumbai highway- 2 mints
- Balewadi stadium 1.5 mints.
- Cummins 1 mint
- ➢ High street − 1 mint
- > Orchid hotel 1 mints
- Sadanand resort 1 mint
- > MITCON institute 2 mints
- NICMAR 3 mints
- > Upcoming Mall PROBIS 1 mints
- Healing hands clinic 1 mint
- Accord hospital 2 mint
- Surya mother and child care 5 mints
- Hinjewadi bridge- 5 mints
- Baner 4 mints

#### LOCATION MAP

Disclaimer: • Map not to scale. Given map only indicative. •Representation on google maps basis





## VIVANTA – Bird Eye View





## **Enterence Lobby view**





## **Enterence Lobby view**





## Club View



## Aerial -Night View













Club House with Air Conditioned Gym

Children's Play Area



Massage Room



Open gym & Jogging track







with security cabin



Swimming Pool with Changing room



Party Hall & Guest Rooms



Lounge



Solar power system for common lights

Kids Pool

Ganesh Temple







Electric Car charging point at parking area





Disclaimer: • Stock images for representation purpose only. Not an actual site photograph. • Artistic images / impression. Not an actual site photograph.

#### **Amenities**

| Club house with air conditioned Gym          | Children's play area                    |
|----------------------------------------------|----------------------------------------