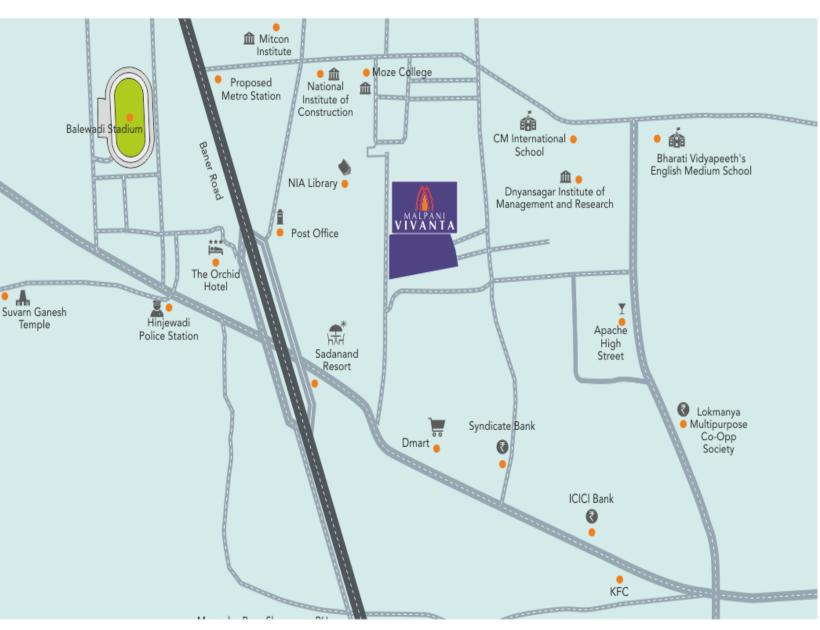

## Near by Landmarks :-

- > D-mart 2 mint
- Banglore- Mumbai highway- 2 mints
- Balewadi stadium 1.5 mints.
- Cummins 1 mint
- ➢ High street − 1 mint
- > Orchid hotel 1 mints
- Sadanand resort 1 mint
- > MITCON institute 2 mints
- NICMAR 3 mints
- > Upcoming Mall PROBIS 1 mints
- Healing hands clinic 1 mint
- Accord hospital 2 mint
- Surya mother and child care 5 mints
- Hinjewadi bridge- 5 mints
- Baner 4 mints

#### LOCATION MAP

Disclaimer: • Map not to scale. Given map only indicative. •Representation on google maps basis