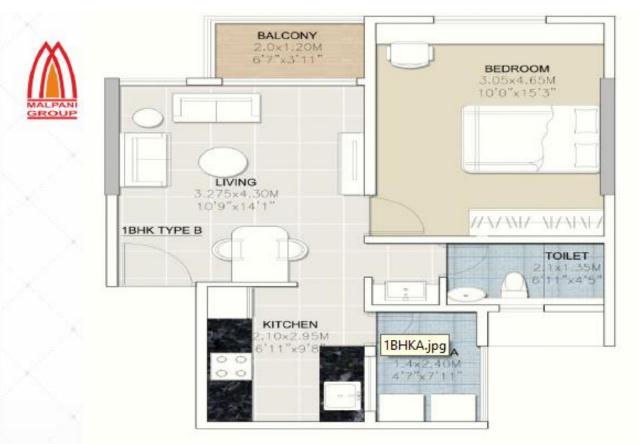

## <u>1 BHK – UNIT PLAN</u>

#### 1bhk UNIT : TYPE A (COLUMN OFFSET IN BEDROOM)

| 2BHK UNIT | Carpet | Balcony |
|-----------|--------|---------|
| Sq. Mts   | 41.21  | 5.62    |
| Sq. Ft.   | 443.58 | 60.49   |

MAHA RERA NO.P52100017463 Available at website: http://maharera.mahaonline.gov.in