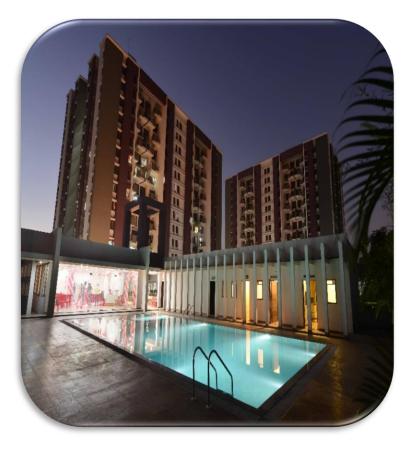

## Aerial -Night View

Club House with Air Conditioned Gym

Children's Play Area

Massage Room

Open gym & Jogging track

with security cabin

Swimming Pool with Changing room

Party Hall & Guest Rooms

Lounge

Solar power system for common lights

Kids Pool

Ganesh Temple

Electric Car charging point at parking area

Disclaimer: • Stock images for representation purpose only. Not an actual site photograph. • Artistic images / impression. Not an actual site photograph.