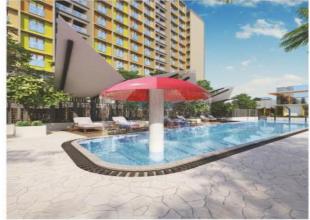

TURES**











## **COMPLETED PROJECT**

Saffron, Nashik



Malpani Greens, Wakad

The Crest, Pimple Saudagar





## Near by Landmarks :-

- > D-mart 2 mint
- Banglore- Mumbai highway- 2 mints
- Balewadi stadium 1.5 mints.
- Cummins 1 mint
- ➢ High street − 1 mint
- > Orchid hotel 1 mints
- Sadanand resort 1 mint
- > MITCON institute 2 mints
- NICMAR 3 mints
- > Upcoming Mall PROBIS 1 mints
- Healing hands clinic 1 mint
- Accord hospital 2 mint
- Surya mother and child care 5 mints
- Hinjewadi bridge- 5 mints
- Baner 4 mints

#### LOCATION MAP

Disclaimer: • Map not to scale. Given map only indicative. •Representation on google maps basis





## VIVANTA – Bird Eye View





## **Enterence Lobby view**





## **Enterence Lobby view**





## Club View



## Aerial -Night View













Club House with Air Conditioned Gym

Children's Play Area



Massage Room



Open gym & Jogging track







with security cabin



Swimming Pool with Changing room



Party Hall & Guest Rooms



Lounge



Solar power system for common lights

Kids Pool

Ganesh Temple







Electric Car charging point at parking area





Disclaimer: • Stock images for representation purpose only. Not an actual site photograph. • Artistic images / impression. Not an actual site photograph.

#### **Amenities**

| Club house with air conditioned Gym          | Children's play area                    |
|----------------------------------------------|-----------------------------------------|
| Massage room                                 | Guest rooms                             |
| Party hall