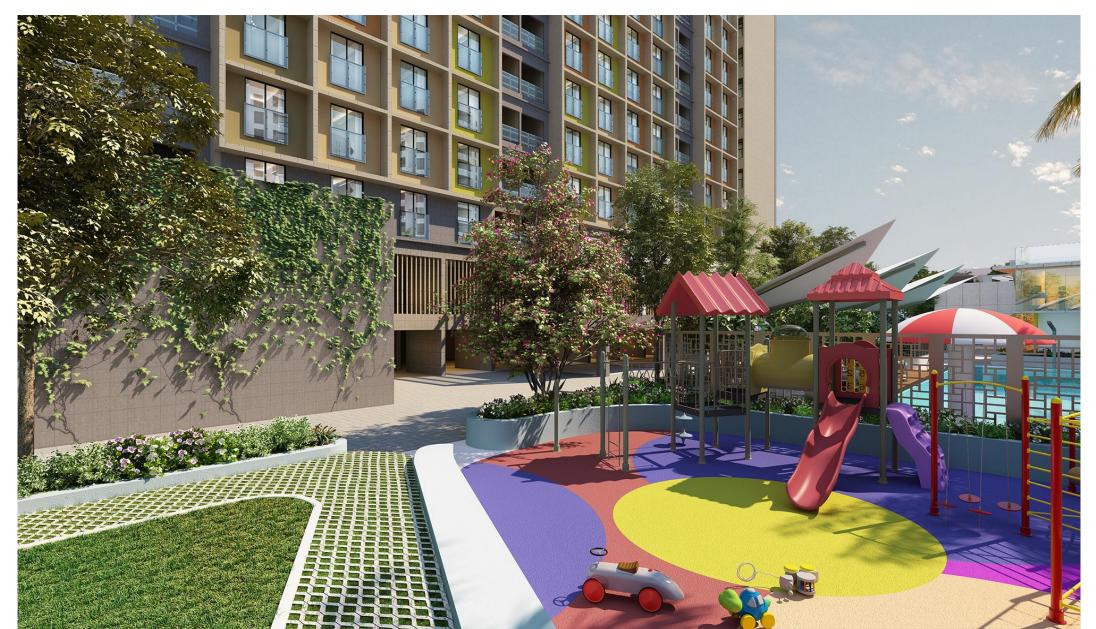

## Aerial -Night View

Club House with Air Conditioned Gym

Children's Play Area

Massage Room

Open gym & Jogging track

with security cabin

Swimming Pool with Changing room

Party Hall & Guest Rooms

Lounge

Solar power system for common lights

Kids Pool

Ganesh Temple

Electric Car charging point at parking area

Disclaimer: • Stock images for representation purpose only. Not an actual site photograph. • Artistic images / impression. Not an actual site photograph.

#### **Amenities**

| Club house with air conditioned Gym          | Children's play area                    |
|----------------------------------------------|-----------------------------------------|
| Massage room                                 | Guest rooms                             |
| Party hall                                   | Jogging track                           |
| Kids pool                                    | Lounge                                  |
| Swimming Pool with changing room             | Ganesh temple                           |
| Open gym for senior citizens                 | Well-developed greenery around building |
|                                              |                                         |
| Table tennis                                 | Carom room                              |
| Impressive entrance gate with security cabin | Card playing area                       |
| Solar power system for common lights         | Car charging point at parking area      |