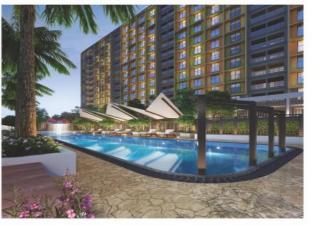

## Club View

#### **Amenities**

| Club house with air conditioned Gym          | Children's play area                    |
|----------------------------------------------|-----------------------------------------|
| Massage room                                 | Guest rooms                             |
| Party hall                                   | Jogging track                           |
| Kids pool                                    | Lounge                                  |
| Swimming Pool with changing room             | Ganesh temple                           |
| Open gym for senior citizens                 | Well-developed greenery around building |
|                                              |                                         |
| Table tennis                                 | Carom room                              |
| Impressive entrance gate with security cabin | Card playing area                       |
| Solar power system for common lights         | Car charging point at parking area      |