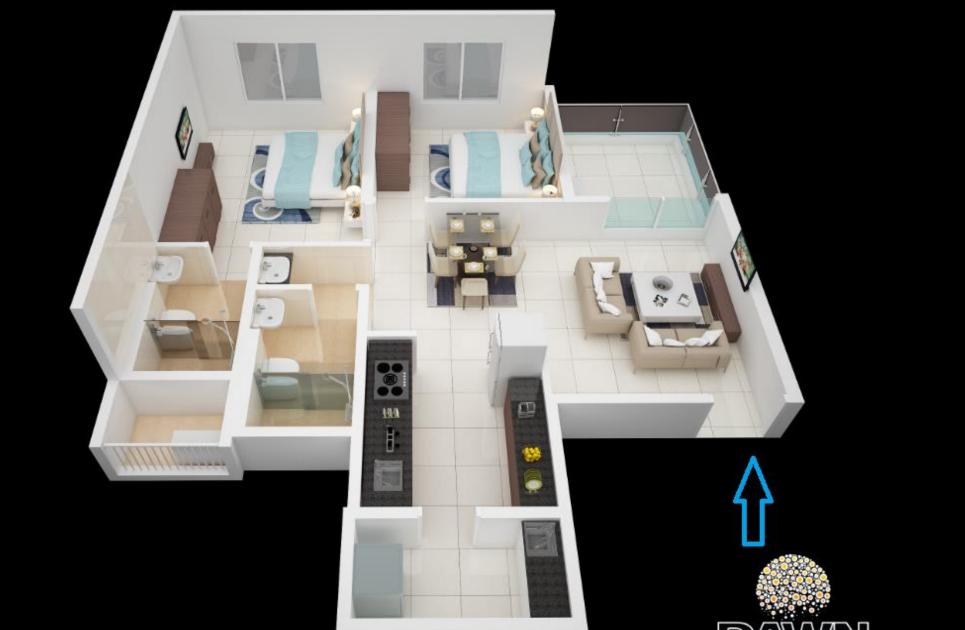

laying area                       |
| Solar power system for common lights         | Car charging point at parking area      |

#### **Special Features on Top Terrace**

| Dance floor cum lounge |  |
|------------------------|--|
| Terrace party area     |  |

Acupressure flooring

Barbeque Corner

Meditation area

Gazebo



# Pool Area











## SWIMMING POOL



#### FIRST TO FIFTH FLOOR PLAN



**VIVANTA-** Floor Plan



## **STUDIO APPT. – UNIT PLAN**



## <u>1 BHK – UNIT PLAN</u>





#### 1bhk UNIT : TYPE A (COLUMN OFFSET IN BEDROOM)

| 2BHK UNIT | Carpet | Balcony |
|-----------|--------|---------|
| Sq. Mts   | 41.21  | 5.62    |
| Sq. Ft.   | 443.58 | 60.49   |

MAHA RERA NO.P52100017463 Available at website: http://maharera.mahaonline.gov.in



# Vivanta - 2 RHK Cut Section







## 2 RHK- Unit plan

#### 2bhk UNIT : TYPE B - NORTH SIDE (NO COLUMN OFFSET IN BEDROOM AND TOILET 2)

| 2BHK UNIT | Carpet | Balcony |
|-----------|--------|---------|
| Sq. Mts   | 59.85  | 8.54    |
| Sq. Ft.   | 644.23 | 91.92   |



#### RCC

Earthquake resistant RCC Structure

#### Plastering

- Internal: Gypsum plaster
- External: Sand faced plaster

#### Painting

- Internal Flat Acrylic Paint
- External Texture with HD paint

#### Door

a. Main Door

Shutter: 35 MM Flush door both side laminated with good quality hardware accessories

Frame: Laminated door frame

#### **b.** Internal Doors

Shutter: 34 MM Flush door with both side laminated & good quality hardware accessories

Frame: Laminated door frame

#### c. Toilet Doors

Shutter: 34 MM Flush door with both side laminate