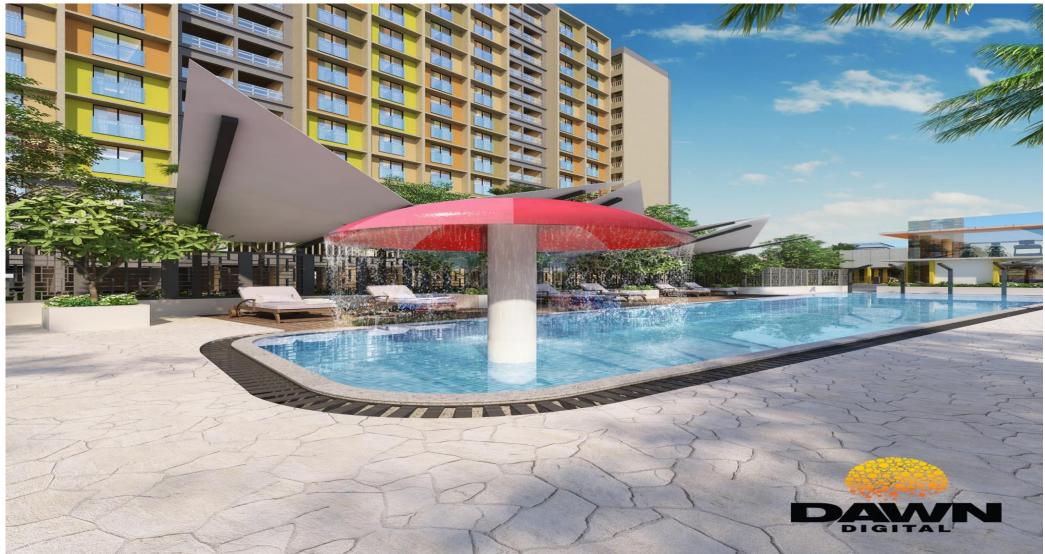

# Pool Area

## SWIMMING POOL

#### **Amenities**

| Club house with air conditioned Gym          | Children's play area                    |
|----------------------------------------------|-----------------------------------------|
| Massage room                                 | Guest rooms                             |
| Party hall                                   | Jogging track                           |
| Kids pool                                    | Lounge                                  |
| Swimming Pool with changing room             | Ganesh temple                           |
| Open gym for senior citizens                 | Well-developed greenery around building |
|                                              |                                         |
| Table tennis                                 | Carom room                              |
| Impressive entrance gate with security cabin | Card playing area                       |
| Solar power system for common lights         | Car charging point at parking area      |