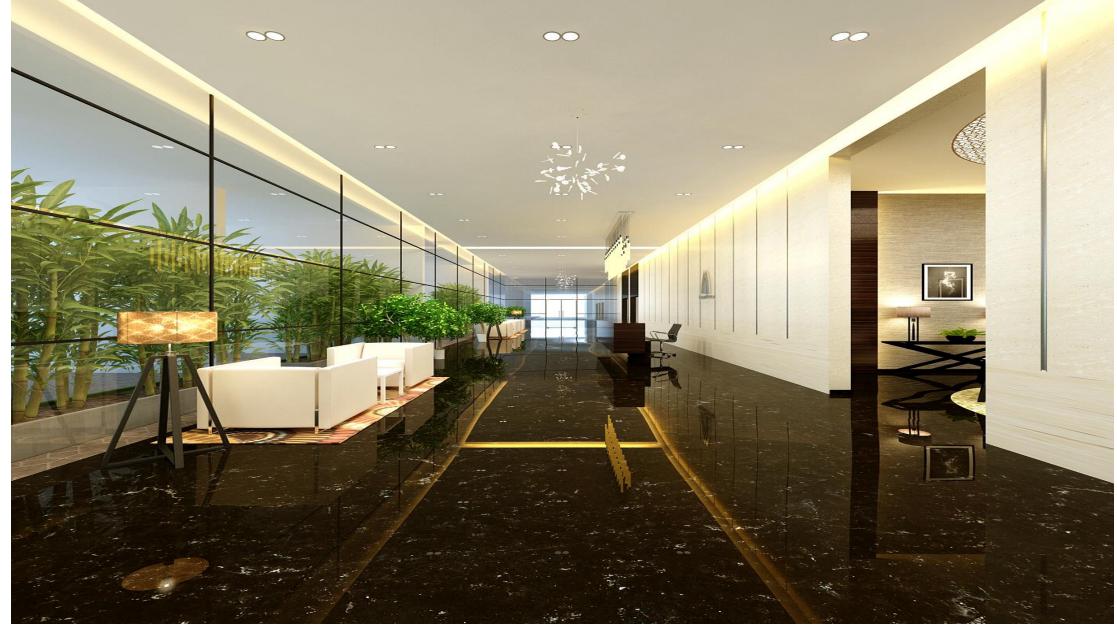

mahaonline.gov.in



# **MALPANI GROUP VENTURES**











# **MALPANI GROUP VENTURES**











## **COMPLETED PROJECT**

Saffron, Nashik



Malpani Greens, Wakad

The Crest, Pimple Saudagar





## Near by Landmarks :-

- > D-mart 2 mint
- Banglore- Mumbai highway- 2 mints
- Balewadi stadium 1.5 mints.
- Cummins 1 mint
- ➢ High street − 1 mint
- > Orchid hotel 1 mints
- Sadanand resort 1 mint
- > MITCON institute 2 mints
- NICMAR 3 mints
- > Upcoming Mall PROBIS 1 mints
- Healing hands clinic 1 mint
- Accord hospital 2 mint
- Surya mother and child care 5 mints
- Hinjewadi bridge- 5 mints
- Baner 4 mints

#### LOCATION MAP

Disclaimer: • Map not to scale. Given map only indicative. •Representation on google maps basis





## VIVANTA – Bird Eye View





## **Enterence Lobby view**





## **Enterence Lobby view**





## Club View



## Aerial -Night View













Club House with Air Conditioned Gym

Children's Play Area



Massage Room



Open gym & Jogging track







with security cabin



Swimming Pool with Changing room



Party Hall & Guest Rooms



Lounge



Solar power system for common lights

Kids Pool

Ganesh Temple







Electric Car charging point at parking area





Disclaimer: • Stock images for representation purpose only. Not an actual site photograph. • Artistic images / impression. Not an actual site photograph.

#### **Amenities**

| Club house with air conditioned Gym          | Children's play area                    |
|----------------------------------------------|-----------------------------------------|
| Massage room