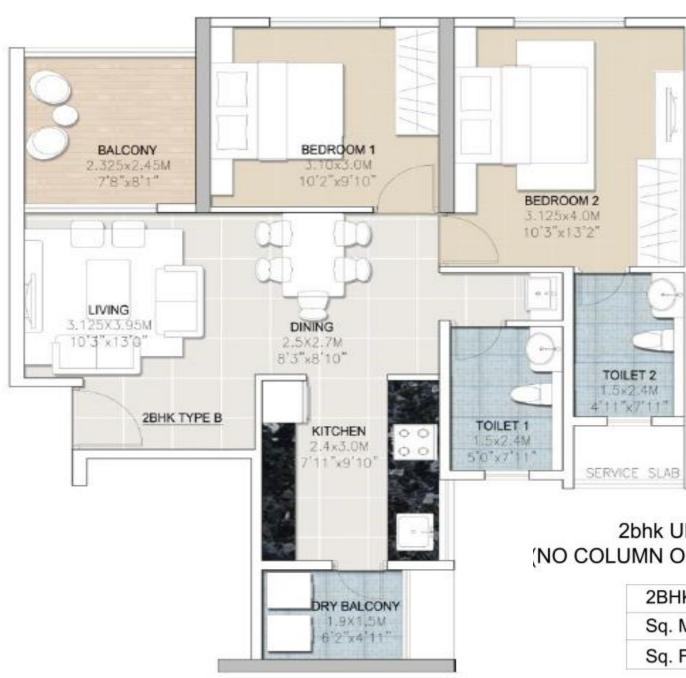

## 2 RHK- Unit plan

#### 2bhk UNIT : TYPE B - NORTH SIDE (NO COLUMN OFFSET IN BEDROOM AND TOILET 2)

| 2BHK UNIT | Carpet | Balcony |
|-----------|--------|---------|
| Sq. Mts   | 59.85  | 8.54    |
| Sq. Ft.   | 644.23 | 91.92   |