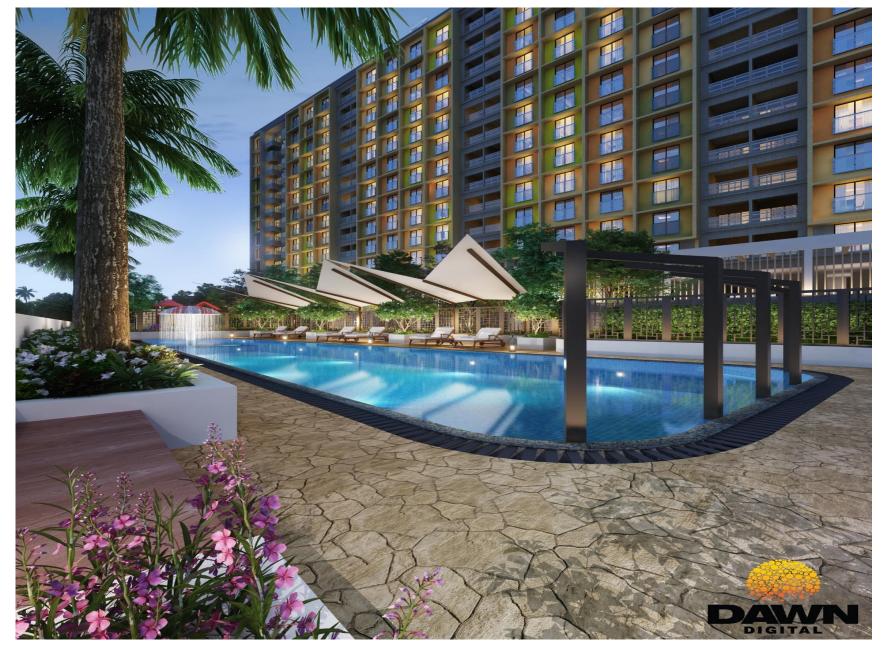

|
| Swimming Pool with changing room             | Ganesh temple                           |
| Open gym for senior citizens                 | Well-developed greenery around building |
|                                              |                                         |
| Table tennis                                 | Carom room                              |
| Impressive entrance gate with security cabin | Card playing area                       |
| Solar power system for common lights         | Car charging point at parking area      |

#### **Special Features on Top Terrace**

| Dance floor cum lounge |  |
|------------------------|--|
| Terrace party area     |  |

Acupressure flooring

Barbeque Corner

Meditation area

Gazebo



# Pool Area











## SWIMMING POOL



#### FIRST TO FIFTH FLOOR PLAN



**VIVANTA-** Floor Plan



## **STUDIO APPT. – UNIT PLAN**



## <u>1 BHK – UNIT PLAN</u>





#### 1bhk UNIT : TYPE A (COLUMN OFFSET IN BEDROOM)

| 2BHK UNIT | Carpet | Balcony |
|-----------|--------|---------|
| Sq. Mts   | 41.21  | 5.62    |
| Sq. Ft.   | 443.58 | 60.49   |

MAHA RERA NO.P52100017463 Available at website: http://maharera.mahaonline.gov.in



# Vivanta - 2 RHK Cut Section







## 2 RHK- Unit plan

#### 2bhk UNIT : TYPE B - NORTH SIDE (NO COLUMN OFFSET IN BEDROOM AND TOILET 2)

| 2BHK UNIT | Carpet | Balcony |
|-----------|--------|---------|
| Sq. Mts   | 59.85  | 8.54    |
| Sq. Ft.   | 644.23 | 91.92   |



#### RCC

Earthquake resistant RCC Structure

#### Plastering

- Internal: Gypsum plaster
- External: Sand faced plaster

###