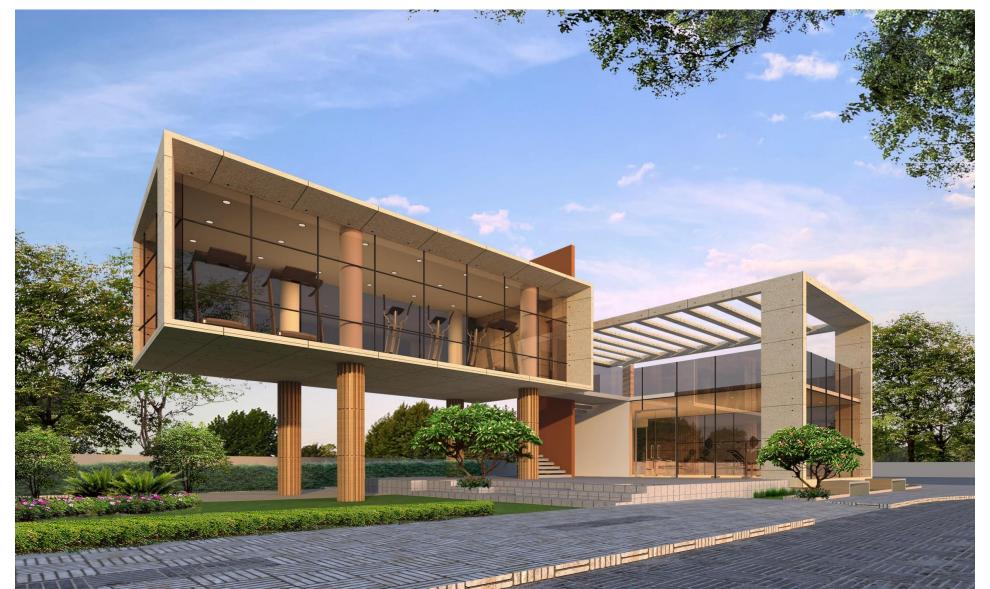

# **MALPANI GROUP VENTURES**











## **COMPLETED PROJECT**

Saffron, Nashik



Malpani Greens, Wakad

The Crest, Pimple Saudagar





## Near by Landmarks :-

- > D-mart 2 mint
- Banglore- Mumbai highway- 2 mints
- Balewadi stadium 1.5 mints.
- Cummins 1 mint
- ➢ High street − 1 mint
- > Orchid hotel 1 mints
- Sadanand resort 1 mint
- > MITCON institute 2 mints
- NICMAR 3 mints
- > Upcoming Mall PROBIS 1 mints
- Healing hands clinic 1 mint
- Accord hospital 2 mint
- Surya mother and child care 5 mints
- Hinjewadi bridge- 5 mints
- Baner 4 mints

#### LOCATION MAP

Disclaimer: • Map not to scale. Given map only indicative. •Representation on google maps basis





## VIVANTA – Bird Eye View





## **Enterence Lobby view**





## **Enterence Lobby view**





## Club View



## Aerial -Night View













Club House with Air Conditioned Gym

Children's Play Area



Massage Room



Open gym & Jogging track







with security cabin



Swimming Pool with Changing room



Party Hall & Guest Rooms



Lounge



Solar power system for common lights

Kids Pool

Ganesh Temple







Electric Car charging point at parking area





Disclaimer: • Stock images for representation purpose only. Not an actual site photograph. • Artistic images / impression. Not an actual site photograph.

#### **Amenities**

| Club house with air conditioned Gym          | Children's play area                    |
|----------------------------------------------|-----------------------------------------|
| Massage room                                 | Guest rooms