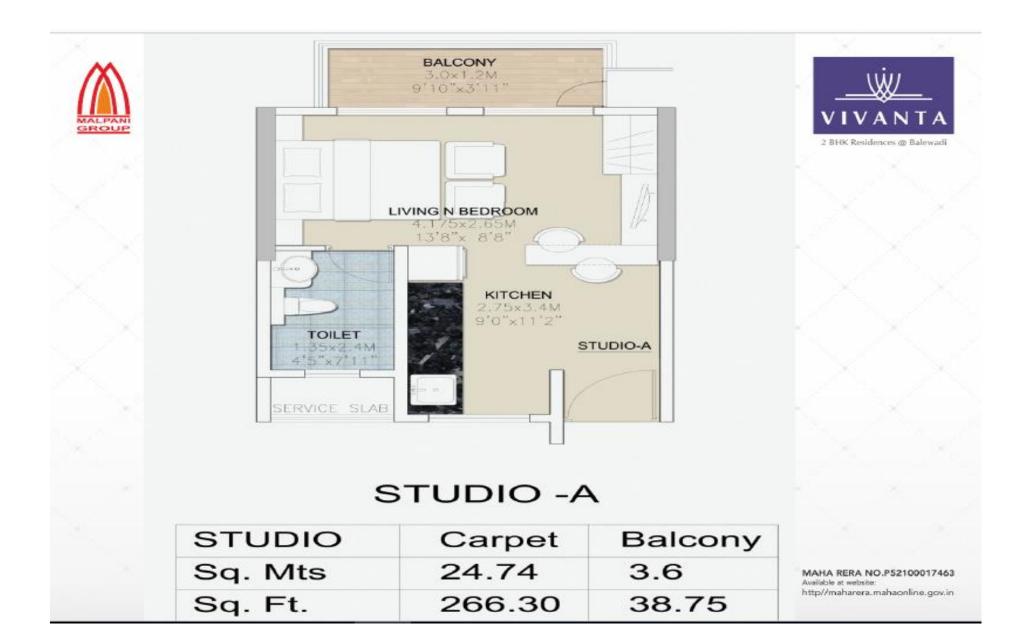

|
| Open gym for senior citizens                 | Well-developed greenery around building |
|                                              |                                         |
| Table tennis                                 | Carom room                              |
| Impressive entrance gate with security cabin | Card playing area                       |
| Solar power system for common lights         | Car charging point at parking area      |

#### **Special Features on Top Terrace**

| Dance floor cum lounge |  |
|------------------------|--|
| Terrace party area     |  |

Acupressure flooring

Barbeque Corner

Meditation area

Gazebo



# Pool Area











## SWIMMING POOL



#### FIRST TO FIFTH FLOOR PLAN



**VIVANTA-** Floor Plan



## **STUDIO APPT. – UNIT PLAN**



## <u>1 BHK – UNIT PLAN</u>





#### 1bhk UNIT : TYPE A (COLUMN OFFSET IN BEDROOM)

| 2BHK UNIT | Carpet | Balcony |
|-----------|--------|---------|
| Sq. Mts   | 41.21  | 5.62    |
| Sq. Ft.   | 443.58 | 60.49   |

MAHA RERA NO.P52100017463 Available at website: http://maharera.mahaonline.gov.in



# Vivanta - 2 RHK Cut Section







## 2 RHK- Unit plan

#### 2bhk UNIT : TYPE B - NORTH SIDE (NO COLUMN OFFSET IN BEDROOM AND TOILET 2)

| 2BHK UNIT | Carpet | Balcony |
|-----------|--------|---------|
| Sq. Mts   | 59.85  | 8.54    |
| Sq. Ft.   | 644.23 | 91.92   |



#### RCC

Earthquake resistant RCC Structure

#### Plastering

- Internal: Gypsum plaster
- External: Sand faced plaster

#### Painting

- Internal Flat Acrylic Paint
- External Texture with HD paint

#### Door

a. Main D