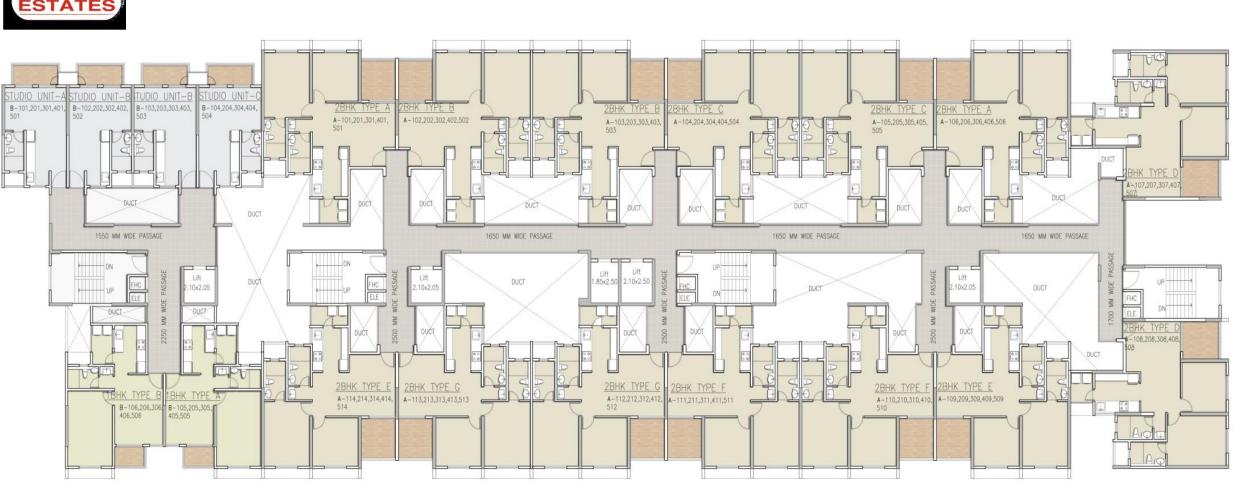

changing room             | Ganesh temple                           |
| Open gym for senior citizens                 | Well-developed greenery around building |
|                                              |                                         |
| Table tennis                                 | Carom room                              |
| Impressive entrance gate with security cabin | Card playing area                       |
| Solar power system for common lights         | Car charging point at parking area      |

#### **Special Features on Top Terrace**

| Dance floor cum lounge |  |
|------------------------|--|
| Terrace party area     |  |

Acupressure flooring

Barbeque Corner

Meditation area

Gazebo



# Pool Area











## SWIMMING POOL



#### FIRST TO FIFTH FLOOR PLAN



**VIVANTA-** Floor Plan



## **STUDIO APPT. – UNIT PLAN**



## <u>1 BHK – UNIT PLAN</u>





#### 1bhk UNIT : TYPE A (COLUMN OFFSET IN BEDROOM)

| 2BHK UNIT | Carpet | Balcony |
|-----------|--------|---------|
| Sq. Mts   | 41.21  | 5.62    |
| Sq. Ft.   | 443.58 | 60.49   |

MAHA RERA NO.P52100017463 Available at website: http://maharera.mahaonline.gov.in



# Vivanta - 2 RHK Cut Section







## 2 RHK- Unit plan

#### 2bhk UNIT : TYPE B - NORTH SIDE (NO COLUMN OFFSET IN BEDROOM AND TOILET 2)

| 2BHK UNIT | Carpet | Balcony |
|-----------|--------|---------|
| Sq. Mts   | 59.85  | 8.54    |
| Sq. Ft.   | 644.23 | 91.92   |



#### RCC

Earthquake resistant RCC Structure

#### Plastering

- Internal: Gypsum plaster
- External: Sand faced plaster

#### Painting

- Internal Flat Acryli